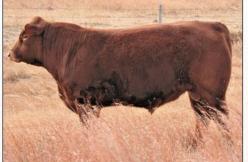

100%1A RAVN Defense x Messmer Packer- 76 lb. birthweight 108 Yearling weight EPD

BCRR STOCKMAN 9128G

100%1A

Look- Top 1% for Pro S and Herdbuilder

ARRC STOCKMAN 9108G

4126742

Bieber Stockman E116 x RCRA Razor Edge 15Z- 69 lb. birthweight and a -4.3 BW EPD dam was high seller in Prestigious NILE sale