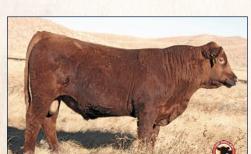

All bulls have Genomically Enhanced EPDs

4126660

Bieber Deep End x Red Lazy Mc Stout 19U-Top 17% For Pro S dam has 109 MPPA

Bieber Deep End x Red Lazy Mc Stout 19U- Growth and Gridmaster top 16%

4126662

4126768