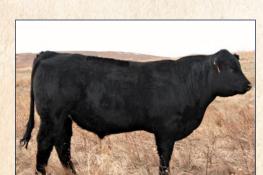

Bieber Stockman E116 x Andras New Look – 78 lb. birthweight Top 3% for Pro S

BRAW BC 9271G

LFM2269960 Black Homo Polled 75% LimFlex – LFLC Big Country x Connealy Danny- Moderate birth with Growth

NXM2269973 Black Homo Polled 86%- Wulf's Defend x ZZ Top- Top 35% for Marbling. Impressive type with balance