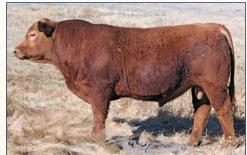

4126950

BRAW DEFEND 9297G

NPM2269990 Red Homo Polled Purebred- Wulf's Defend x LFLC Big Country - Growth and Milk in a bull that is full of yield and muscle

BRAW STOCKMAN 9239G LFM2269930

Red Homo Polled 25% LimFlex- Bieber Stockman E116 x OCC Emblazon 854E-Multi trait leading genetics with a unique pedigree